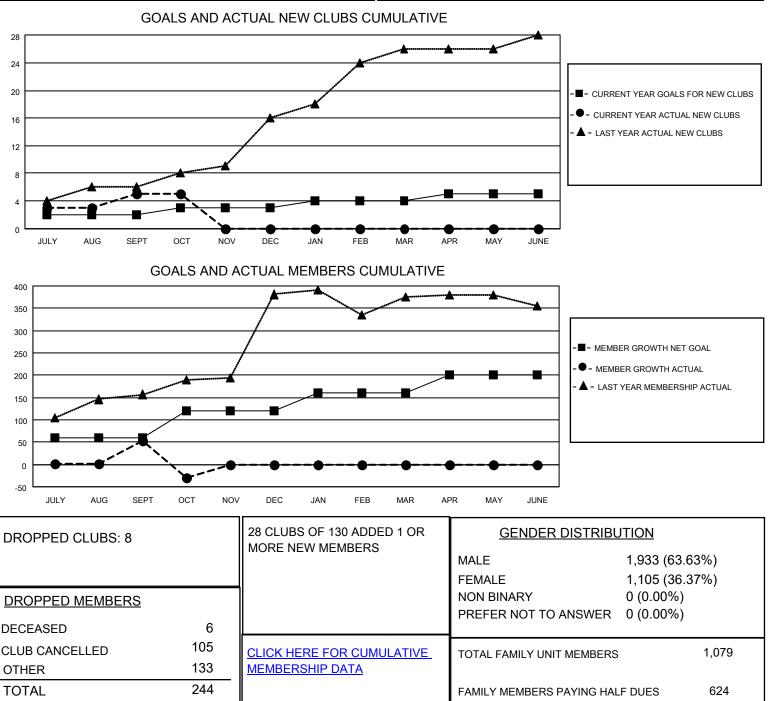

## LOCATION INDIA

District 3233 C

Results as of: 10/31/2021

| Clubs                 |               |           |               | Members               |                         |                         |                                                    |
|-----------------------|---------------|-----------|---------------|-----------------------|-------------------------|-------------------------|----------------------------------------------------|
| RESULTS FOR 2021-2022 |               |           |               | RESULTS FOR 2021-2022 |                         |                         |                                                    |
| QUARTER               | NEW CLUB GOAL | NEW CLUBS | DROPPED CLUBS | QUARTER MEI           | MBER GROWTH NET<br>GOAL | MEMBER GROWTH<br>ACTUAL | DROPPED<br>MEMBERS ACTUAL<br>(including transfers) |
| JULY/AUG/SEPT         | 2             | 5         | 3             | JULY/AUG/SEPT         | 60                      | 183                     | 121                                                |
| OCT/NOV/DEC           | 1             | 0         | 5             | OCT/NOV/DEC           | 60                      | 41                      | 123                                                |
| JAN/FEB/MAR           | 1             | 0         | 0             | JAN/FEB/MAR           | 40                      | 0                       | 0                                                  |
| APR/MAY/JUNE          | 1             | 0         | 0             | APR/MAY/JUNE          | 40                      | 0                       | 0                                                  |